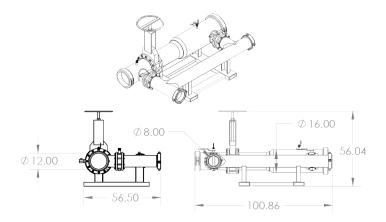

## DESCRIPTION

The DHI pig launcher and receiving manifold is designed to safely and easily launch and receive full bore pigs without interrupting operations or disconnecting hoses or piping.

The 12-inch unit has a 16-inch launch and receiving cavity that can be isolated inline with a 12-inch gate valve, and flow bypassed and isolated with 8-inch butterfly valves. The tee's in the system are crossed with diversion bars to prevent pigs from unintentionally being sucked into any piping sections.