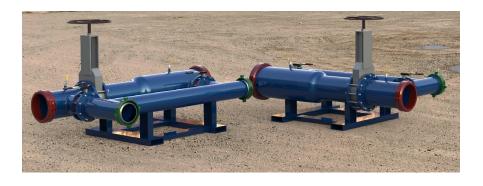

## **PIG LAUNCHER & RECIEVER**

## DESCRIPTION

The DHI pig launcher and receiving manifold is designed to safely and easily launch and receive full bore pigs without interrupting operations or disconnecting hoses or piping.

The 12-inch unit has a 16-inch launch and receiving cavity that can be isolated inline with a 12-inch gate valve, and flow bypassed and isolated with 8-inch butterfly valves. The tee's in the system are crossed with diversion bars to prevent pigs from unintentionally being sucked into any piping sections.

These units are easily deployed with the same deployment equipment used for the DHI's hose reel system.